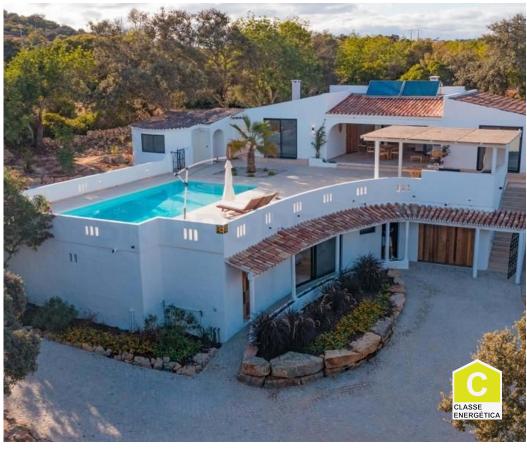

## Santa Bárbara de Nexe - Farmhouse

4990 Land Area (m²)

Swimming Pool

1 650 000 €

(EUR €)

## Charming farm with 6 en-suite bedrooms, with swimming pool, isolated and completely renovated in the Santa Bárbara de Nexe

- Fireplace
- Terrace
- Swimming pool
- Solar Panels

Isabel Ribeiro

(+351) 917141120 2 · (+351) 289323797 1

## **Property Features**

- Security Alarm
- Basement
- Pantry
- Fireplace
- Furnished
- Terrace
- BBQ
- Outdoor Parking
- Solar Panels
- · Automatic gate
- Built year: 1986
- Energetic Certification: C